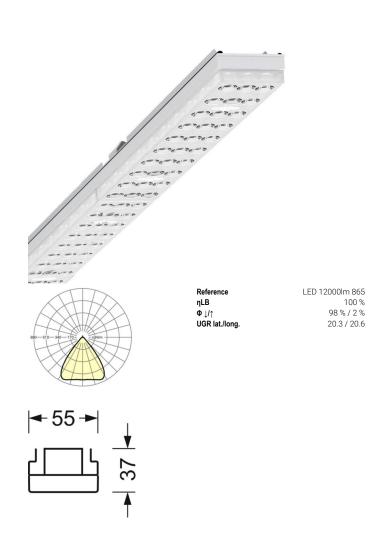

## LIGHTING TECHNOLOGY

| Placement                          | LED, Colour rendering/Light colour<br>CRI ≥ 80 / 6500K |
|------------------------------------|--------------------------------------------------------|
| Colour tolerance (MacAdam)         | 3SDCM                                                  |
| Photobiological safety (Luminaire) | RG1                                                    |
| Nominal luminous flux              | 11418lm                                                |
| LED service life                   | 50000h L80/B10 (Tq 25°C)                               |
| Luminaire luminous efficiency      | 167lm/W                                                |
| Beam angle                         | 80° (C0) / 80 ° (C90)                                  |
| UGR lat./long.                     | 20.3 / 20.6                                            |
|                                    |                                                        |

# **MECHANICS**

| Housing colour         |                  | traffic white RAL 9016                             |
|------------------------|------------------|----------------------------------------------------|
| Dimensions (LxWxH/DxH) |                  | 1531mm x 55mm x 37mm                               |
| Weight (net)           |                  | 1.9kg                                              |
| Type of installati     | on               | Mounting rail system installation, Light structure |
| Dimensions             |                  |                                                    |
| L<br>B                 | 1531 mm<br>55 mm | Length<br>Width                                    |

Height

37 mm